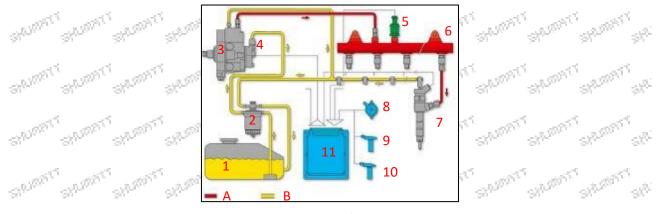

# 2.2.0445120221 Injector's Application Scenarios

Common rail system is an oil supply method refers to the diesel oil from the fuel tank sucked out by the gear pump through the oil-water separator and the gear pump to diesel fine filter, high-pressure pump, common rail pipe, and fuel injector, all together with the closed-loop fuel supply system composed of sensors and ECU that completely separates the generation of injection pressure and the injection process from each other.

|     | 5 25 2                | 6                | Pic                            | : No. 1          |                                | 15    | 25 25                        |     |      |
|-----|-----------------------|------------------|--------------------------------|------------------|--------------------------------|-------|------------------------------|-----|------|
| No. | No. Name No.          |                  | . Name No.                     |                  | Name                           | No.   | Name                         | No. | Name |
| 1   | Tank                  | c <sup>5</sup> _ | Common Rail<br>Pressure Sensor | 9                | Engine Crankshaft Sensor       | A     | High Pressure Oil<br>Circuit |     |      |
| 2   | Diesel Filter         | 6                | Common Rail Pipe               | 10               | Camshaft Sensor                | BS₽   | Low<br>Pressure Oil Circuit  |     |      |
| 3   | High-Pressure<br>Pump | ر<br>۲           | Injector                       | 11               | ECU Electronic Control<br>Unit | and i | The The                      |     |      |
| 4   | Fuel Gear Pump        | - 8              | Accelerator Pedal              | all and a second | all all all                    | e de  | l'all'all                    |     |      |