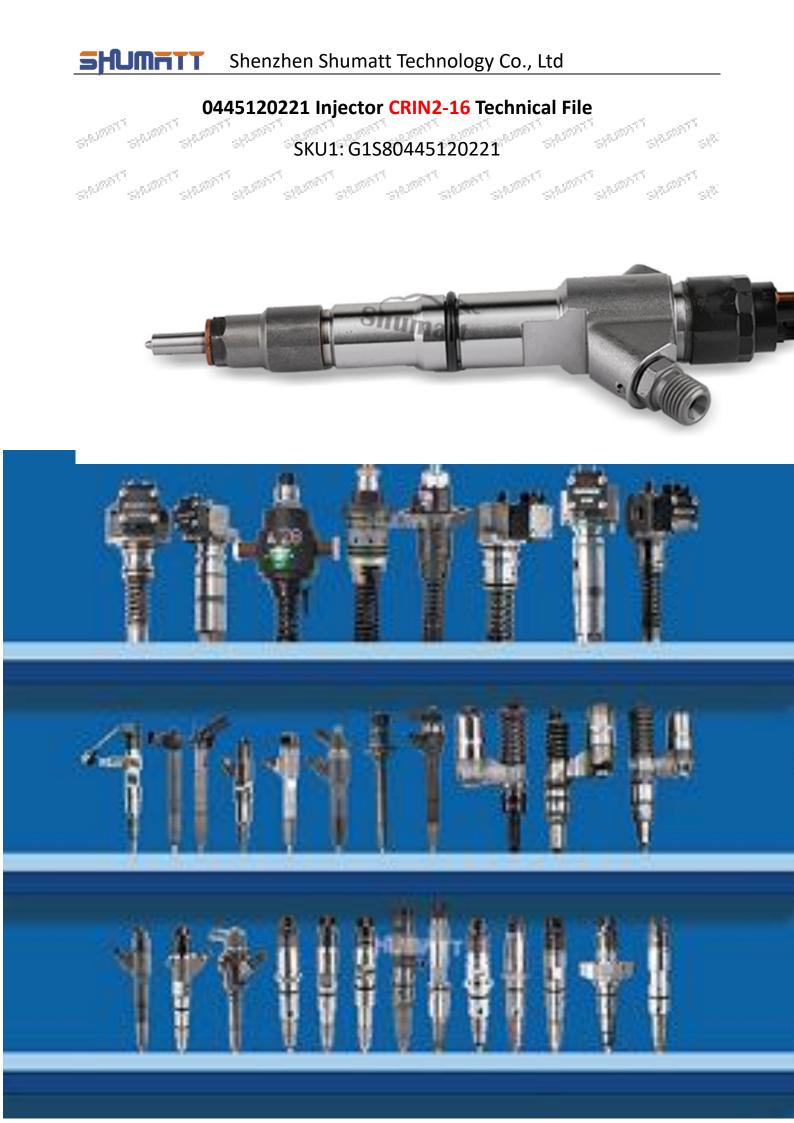

## 0445120221 Injector CRIN2-16 Technical File

#### -28<sup>-5</sup> Street, Street, Street, Street, 1.1. 0445120221 Injector's Basic Information

| and Title and an | China made new high quality diesel injector 0445120221 fuel injector CRIN2-16 |
|------------------|-------------------------------------------------------------------------------|
| SKU 1            | G1W20445120221                                                                |
| SKU 2            |                                                                               |
| - ST - ST - ST   | ~ ' ' ' ' ' ' ' ' ' ' ' ' ' ' ' ' ' ' '                                       |