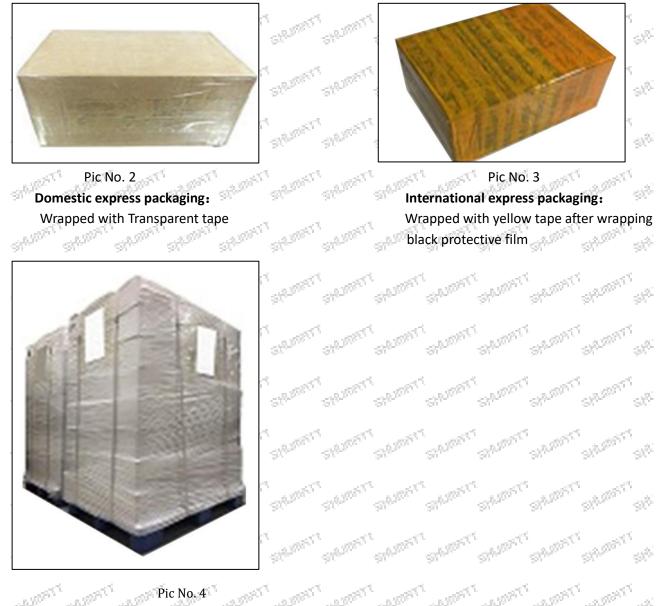

### 3.7.0445120221 Injector's Packing

**Domestic express packaging:** Usually wrapped in waterproof scotch tape, such as picture No.2. **International express packaging:** Wrapped with waterproof yellow tape After wrapping the black protective film, such as picture No. 3.

**Pallet Shipping:** Use fumigation free and recycling trays that meet export requirements, and use white wrapping protective film to wrap and bind with cable ties for the outside, such as picture No. 4,