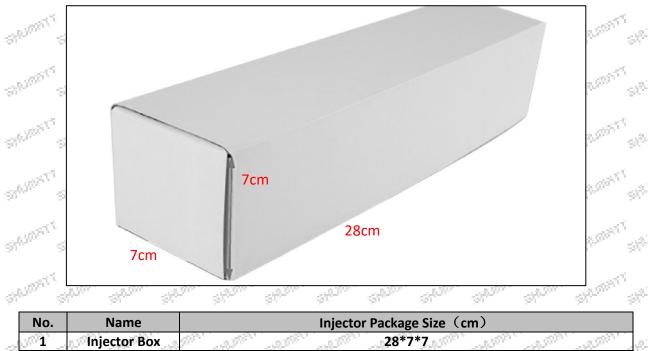

### 1.8.0445120221 Injector's Packing List and Package Size

Mob/WhatsApp: +86 13410541523 Email:ruby@shumatt.com © 2022 Shenzhen Shumatt Technology Co., Ltd

| (1) Injector S                           | Spare Parts List                                     |                                                      |                                                                                     |
|------------------------------------------|------------------------------------------------------|------------------------------------------------------|-------------------------------------------------------------------------------------|
|                                          |                                                      | 2.0                                                  | . a <sup>p</sup> . a <sup>3</sup> . a <sup>p</sup> .                                |
| sm -sm                                   | st st st st                                          | Sta                                                  | -St                                                                                 |
| Standinge<br>Standinge                   |                                                      | art of attract                                       | sh <sup>i</sup> O sh                                                                |
| Name                                     | Fuel Injector                                        | O-Ring                                               | Gasket F 00R J01 086                                                                |
| Stor Stor                                |                                                      | Ensure to meet the                                   | Made of brass, used to ensure the                                                   |
| Description                              | Fuel injector part number: 0445120221                | standard of the sealing                              | tight fit between the injector cap end                                              |
| and and                                  | the little little little little                      | performance between the injector<br>and the engine   | and the engine                                                                      |
| No.                                      | g 4 g 4                                              | ST ST ST                                             | ST 6 ST 92                                                                          |
| and Image and                            | ti ste steat                                         |                                                      | stera                                                                               |
| Name                                     | Nozzle Protective Cover Cap                          | Injector House Protective Cover Cap                  | Solenoid Valve Protective Cap                                                       |
| Description                              | Protect nozzle holes from being polluted and blocked | Protect oil inlet from<br>being polluted and blocked | Protect the solenoid valve body and terminals from being damaged by external forces |
| No                                       | 1                                                    | 8.0                                                  |                                                                                     |
| an a |                                                      |                                                      |                                                                                     |
| and the Norman Party                     | VCLAsti suct Deb                                     | Dubble Dag                                           | Injuster Desking Pag                                                                |
| Name                                     | VCI Anti-rust Bag<br>Prevent fuel injector from      | Bubble Bag<br>Prevent the injector from being        | Injector Packing Box                                                                |
| Description                              | rusting                                              | damaged by external forces                           | accessories                                                                         |

### (2) Injector Box Size

Mob/WhatsApp: +86 13410541523 Email : <u>ruby@shumatt.com</u> © 2022 Shenzhen Shumatt Technology Co., Ltd Tel: +8675523215133 Website : <u>www.shumatt.com</u>  $\varphi_{i}^{(0)}$ 